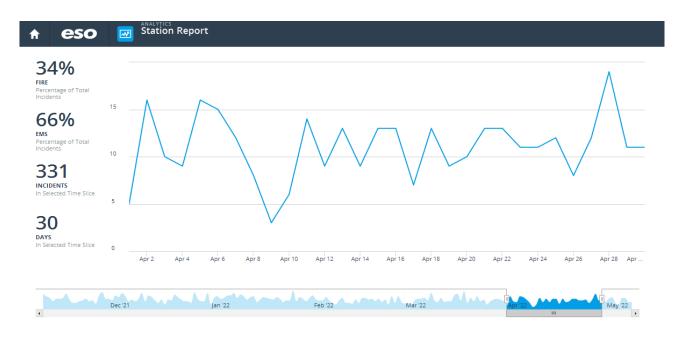

n, no emergency found                 |        | 3       | 1       | 2       | 1      | 7      |
| (65) Steam, other gas mistaken for smoke                |        |         |         |         | 1      | 1      |
| (70) False alarm and false call, other                  |        | 1       | 2       | 4       | 3      | 10     |
| (73) System or detector malfunction                     | 1      | 1       | 2       |         | 1      | 5      |
| (74) Unintentional system/detector operation (no fire)  | 2      | 3       | 4       | 4       | 2      | 15     |
| (91) Citizen complaint                                  |        | 1       |         |         |        | 1      |
| Totals:                                                 | 31     | 69      | 78      | 80      | 73     | 331    |



| Week Ending                                      | 4/3/22 | 4/10/22 | 4/17/22 | 4/24/22 | 5/1/22 | Totals |
|--------------------------------------------------|--------|---------|---------|---------|--------|--------|
| Brownsburg Fire Headquarters                     |        |         | 1       | 1       | 1      | 3      |
| Out of District Station- Pittsboro Fire Dept     |        |         | 1       | 3       |        | 4      |
| Out of District Station-Danville Fire Dept       |        |         |         | 3       | 3      | 6      |
| Out of District Station-Pike Township Fire Dept  |        | 1       | 1       | 1       |        | 3      |
| Out of District Station-Washington Twsp/Avon FD  |        |         | 2       | 1       |        | 3      |
| Out of District Station-Wa