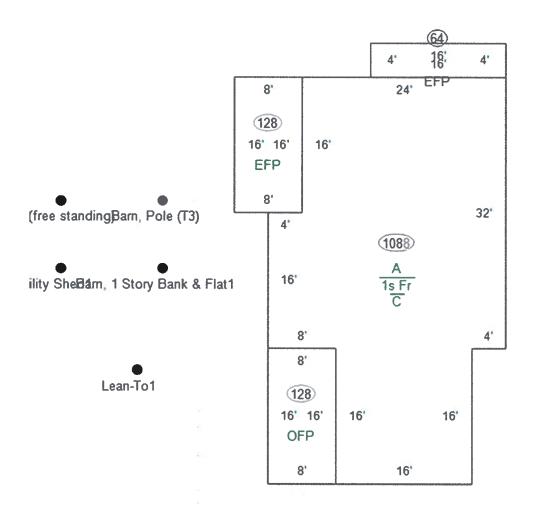

#### Old Business

A. BFT Facilities and Training Grounds Third-Party Usage

Chief Alcorn stated he continues to work on presentation. This agenda item is deferred to the next meeting.

B. Project: Training Grounds 1. Variance

Chief Alcorn notified the Board that Board of Zoning Appeals (BZA) Case# BZDV-22-1 advertised public meeting held at Town of Brownsburg Town Council room located 61 North Green Street, Brownsburg, Indiana 46112 on Monday, April 11, 2022 at 6:00 p.m. was approved. The item is on Advisory Plan Commission agenda for meeting being held at Town of Brownsburg Town Council room located 61 North Green Street, Brownsburg, Indiana 46112 on Monday, April 25, 2022 at 6:00 p.m. (development plan review approval).