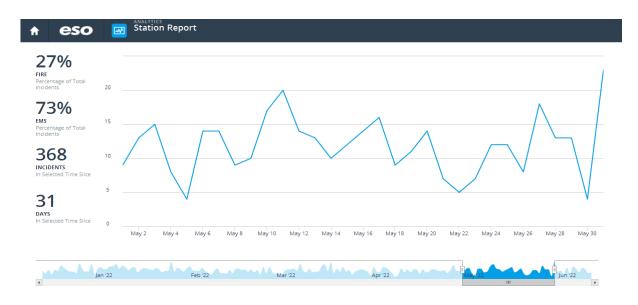

### New Business

- A. Monthly Staff Reports (pg. 171)
  - 1. April 2022 Activity (pg. 172)
  - 2. May 2022 Activity (pg. 176)
- B. SCBA 2022 (pg. 181)
- C. Part-Time Inspection Solution (pg. 187)