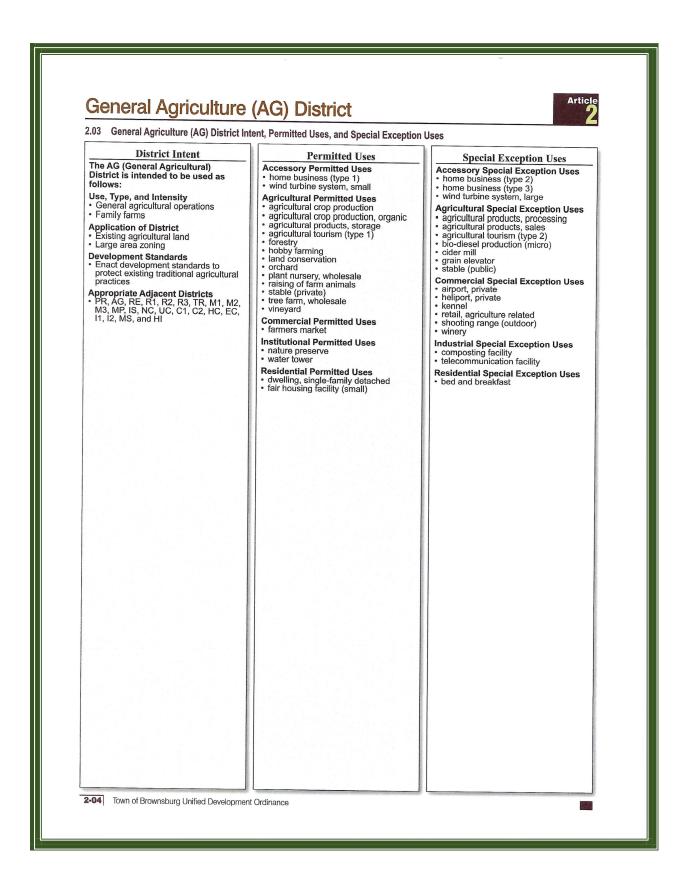

surance and a copy of the Flood Map for the subject property is noted below. The subject property is noted by FEMA to be classified as Zone X with a Map Number of 18063C0178D dated September 25, 2009. FEMA describes this Zone as being outside the 500-year floodplain.



Page 17

# **CENSUS TRACT- 2101.09**

## **REAL ESTATE TAXES**

The subject property contains one parcel with taxes due for 2021 and payable in 2022 of \$2,191.36.

## **ZONING ANALYSIS**

The subject site lies within the Town of Brownsburg Zoning jurisdiction and is zoned Agricultural. The Town of Brownsburg Planning and Building confirms the long-range comprehensive plan for the subject site is multi-family use or a commercial use. The present use as residential is a permitted use in the current zoning classification.







# **Zoning Districts**

#### 1.02 Zoning Districts

A. <u>Establishment of Standard Zoning Districts</u>: Each of the standard zoning districts in the Unified Development Ordinance stand alone and is not a part of a hierarchy or pyramidal system of zoning. For example, what is permitted in one (1) zoning district is not related to what is permitted in another zoning district. Only those uses and development standards which are expressly permitted in the list for each zoning district apply to that zoning district.

For the purpose of this Unified Development Ordinance, the Town of Brownsburg has established the following standard zoning districts:

| Standard<br>District Code | Standard<br>District Name                        | Standard District Purpose