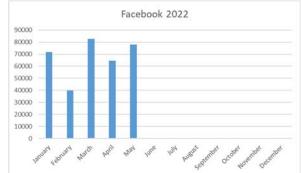

### New Business

- A. Monthly Staff Reports (pg. 171)
  - 1. April 2022 Activity (pg. 172)
  - 2. May 2022 Activity (pg. 176)
- B. SCBA 2022 (pg. 181)
- C. Part-Time Inspection Solution (pg. 187)