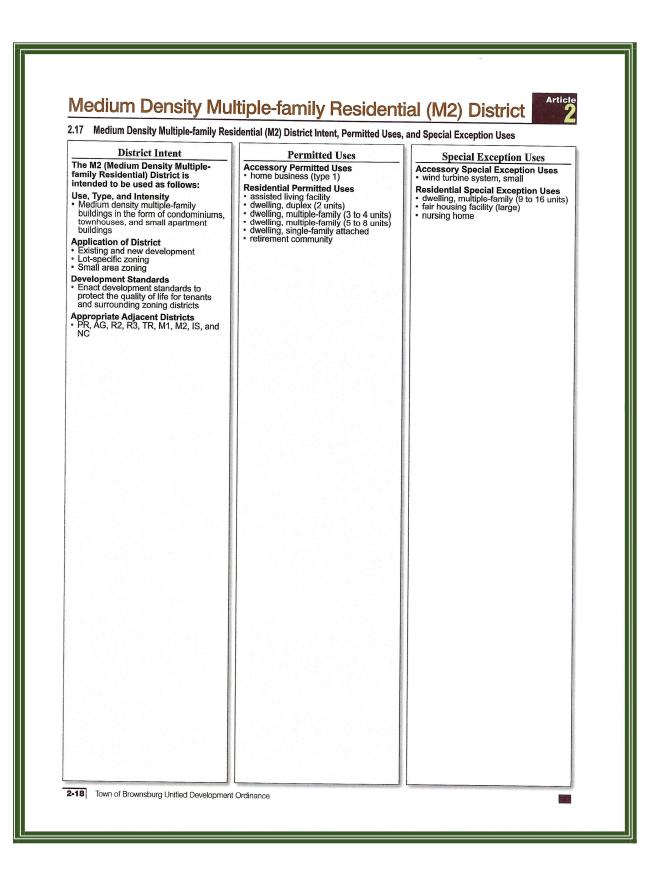

## **EXECUTIVE BOARD REGULAR MEETING**

AGENDA

Tuesday, June 21, 2022 6:00 P.M.

Brownsburg Fire Territory Headquarters 470 East Northfield Drive Brownsburg, Indiana 46112 Classroom A/B

- I. CALL TO ORDER
- II. PLEDGE OF ALLEGIANCE
- III. MOMENT OF SILENCE
- IV. ROLLCALL TO DETERMINE QUORUM BY PRESIDING OFFICER
- V. CITIZENS COMMENTS RELATED TO AGENDA ITEMS
- VI. APPROVAL OF MINUTES FROM PREVIOUS MEETING(S):