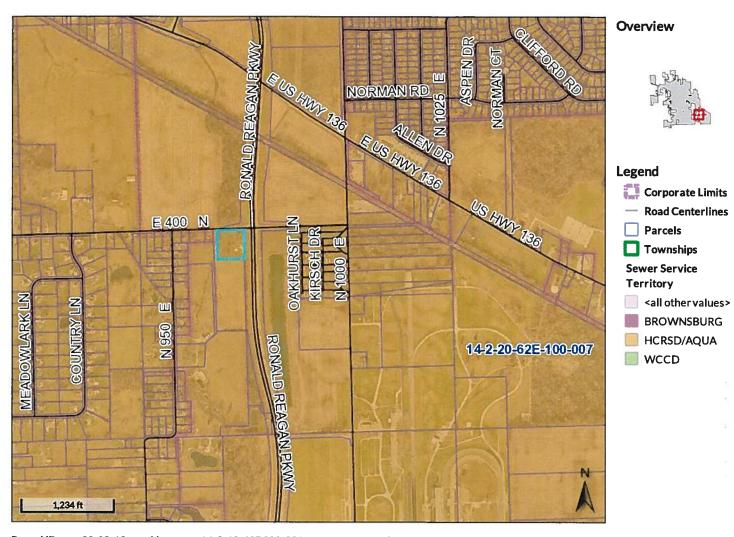

| Town Of   | Brownsburg                     |          |
| Brief Tax Description |            | Pt Ne Ne  | e 19-16-2E 2.968 Ac            |          |
|                       |            | 8.27-3-1  | 4                              |          |
|                       |            | 10/11 SP  | LIT PT TO 008-319621-200014    |          |
|                       |            | 12/13 AN  | NEXED PER ORD 2011-07 FROM 008 | 3-319621 |

10/11 SPLIT PT TO 008-319621-200014 12/13 ANNEXED PER ORD 2011-07 FROM 008-319621-200001 (Note: Not to be used on legal documents)

Date created: 4/7/2022 Last Data Uploaded: 9/15/2010 8:50:20 AM



Owner STEUERWALD FORREST L & JEANNE C REVOCABLE LIVING Address TRUST & STEUERWALD FORREST L & JEANNE C LIFE ESTATE 9675 E COUNTY ROAD 400 N Brownsburg, IN 46112



Parcel ID 32-08-19-Alternate 14-2-19-62E 200-001 200-ID 001.000-Class **RESIDENTIAL ONE FAMILY** 016 DWELLING ON UNPLATTED LAND Sec/Twp/Rng 0019-0016-**OF 0-9.99 ACRES** Acreage 2.968 2E Property 9675 E Address County Road 400 N Brownsburg District Town Of Brownsburg **Brief Tax Description** Pt Ne Ne 19-16-2E 2.968 Ac 8.27-3-14 10/11 SPLIT PT TO 008-319621-200014 12/13 ANNEXED PER ORD 2011-07 FROM 008-319621-200001 (Note: Not to be used on legal documents)

Date created: 4/7/2022 Last Data Uploaded: 9/15/2010 8:50:20 AM

Developed by Schneider

Owner STEUERWALD FORREST L & JEANNE C REVOCABLE LIVING Address TRUST & STEUERWALD FORREST L & JEANNE C LIFE ESTATE 9675 E COUNTY ROAD 400 N Brownsburg, IN 46112

- Future Year Property Transferred to: STEUERWALD FORREST L & JEANNE C REVOCABLE LIV