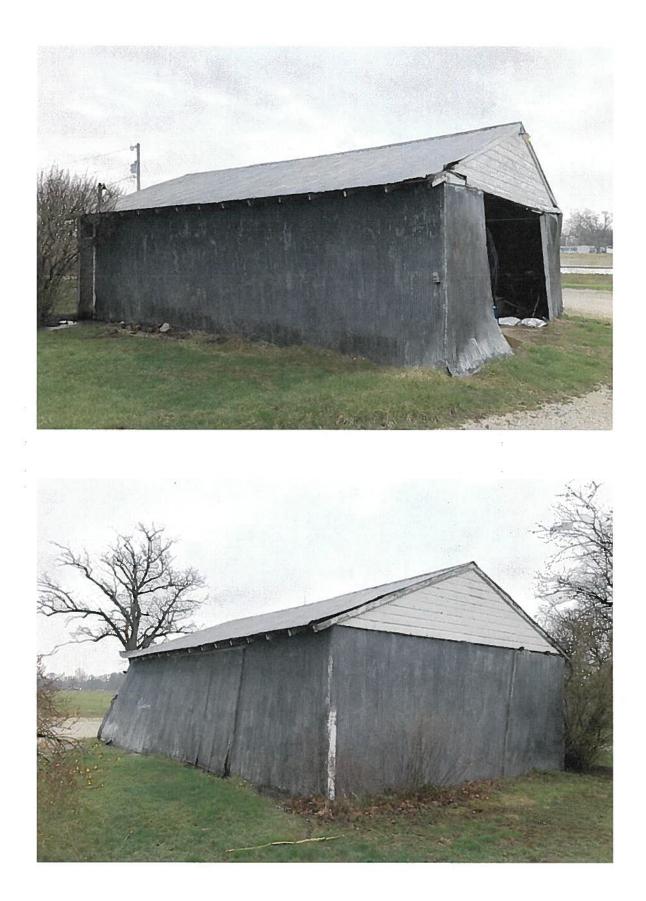

D. Asset Surplus Disposition

Chief Alcorn requested approval for bid/disposal/transfer of assets as outlined in the report provided to the Executive Board. All items listed – with the exception of twenty-eight (28) mattresses - would be placed on Municibid in an attempt to recoup some monies. Of the 28 mattresses, two would be used at Station #133, 14 would be destroyed on the fire grounds during training, and 12 would be donated to the Danville Fire Department (by law, mattresses could not be resold). Mr. Tschaenn made a motion to approve the bid/disposal/transfer list as provided. Mr. Patterson seconded the motion. Mr. Mantlo asked if the "Dollar Amounts" listed were the actual cost. Chief Alcorn clarified that the "Dollar Amounts" would be the starting bids. There were no further questions or comments and the motion passed unanimously by a vote of 3-0; votes were individually cast aloud.