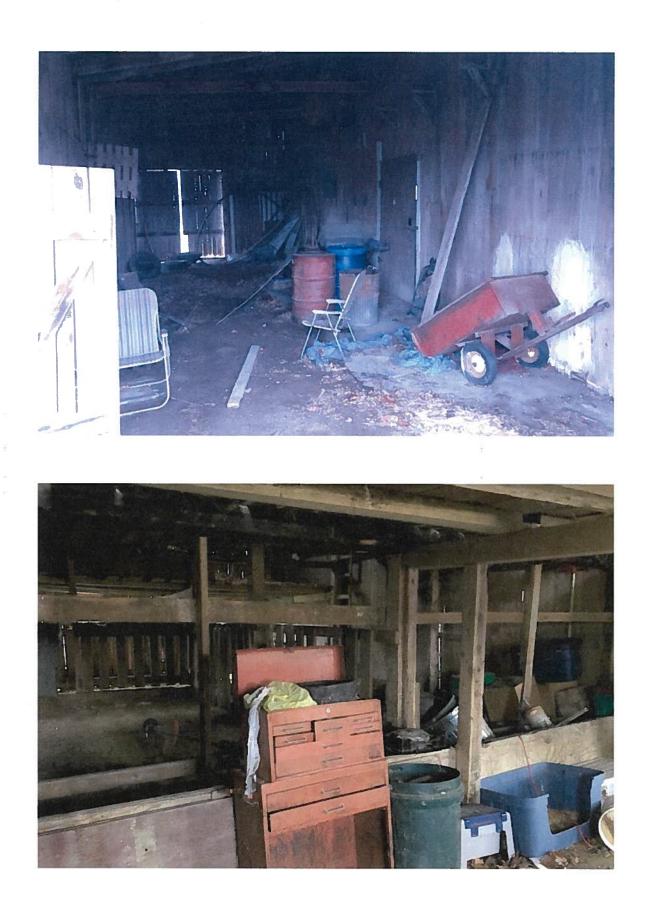

D. Asset Surplus Disposition

Chief Alcorn requested approval for bid/disposal/transfer of assets as outlined in the report provided to the Executive Board. All items listed – with the exception of twenty-eight (28) mattresses - would be placed on Municibid in an attempt to recoup some monies. Of the 28 mattresses, two would be used at Station #133, 14 would be destroyed on the fire grounds during training, and 12 would be donated to the Danville Fire Department (by law, mattresses could not be resold). Mr. Tschaenn made a motion to approve the bid/disposal/transfer list as provided. Mr. Patterson seconded the motion. Mr. Mantlo asked if the "Dollar Amounts" listed were the actual cost. Chief Alcorn clarified that the "Dollar Amounts" would be the starting bids. There were no further questions or comments and the motion passed unanimously by a vote of 3-0; votes were individually cast aloud.