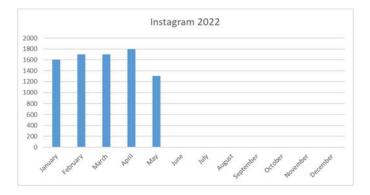

### New Business

- A. Monthly Staff Reports (pg. 171)
  - 1. April 2022 Activity (pg. 172)
  - 2. May 2022 Activity (pg. 176)
- B. SCBA 2022 (pg. 181)
- C. Part-Time Inspection Solution (pg. 187)