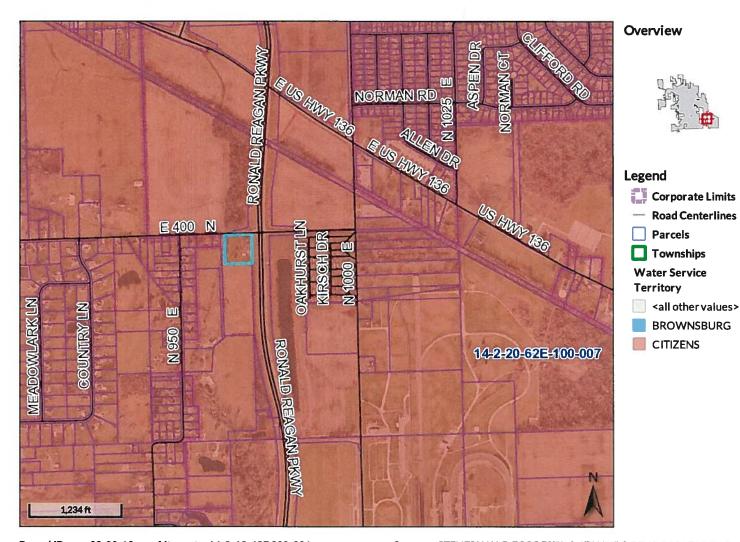

SW-01        | 5-64         |
| Signs<br>• SI-01<br>• SI-03       |              |
| • SE-01                           | 5-113        |
| • ST-01                           | 5-114        |

#### Telecommunication • TC-01..... 5-115 Temporary Use • TU-01 5-117 **Trash Receptacle Vision Clearance** • VC-01..... 5-121 Wind Turbine Systems WT-01 WT-02 5-122 5-124

# Future Land Use



Flex/Light Industrial Industrial/Manufacturing Corporate Campus Parks & Open Space Public/Semi Public

Town Center Area 🔞

Trail Gateway Area 🔞

Town Catoway Aroa

Local Commercial Corridor Commercial Regional Commercial

Single-Family Detached PACKSinglesFamily Attached Multi-Family Unincorporated Growth Area

# National Flood Hazard Layer FIRMette







0

250

500

1,000

1,500

2,000

regulatory purposes





| Parcel ID             | 32-08-19-  | Alternate | 14-2-19-62E 200-001            | Owner    |
|-----------------------|------------|-----------|--------------------------------|----------|
|                       | 200-       | ID        |                                | Addres   |
|                       | 001.000-   | Class     | RESIDENTIAL ONE FAMILY         |          |
|                       | 016        |           | DWELLING ON UNPLATTED LAND     |          |
| Sec/Twp/Rng           | 0019-0016- |           | OF 0-9.99 ACRES                |          |
|                       | 2E         | Acreage   | 2.968                          |          |
| Property              | 9675 E     |           |                                |          |
| Address               | County     |