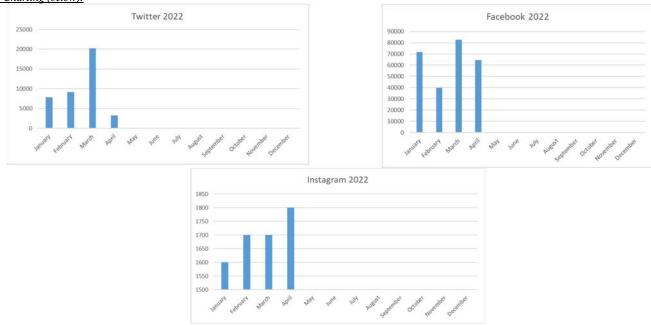

ealth and Wellness for Women in the Fire Service and 11 Steps to Creating a Culture of Firefighter Fitness.

**Occupational and Operational Safety**: Evaluating station checklists for potential repairs and an ongoing push to be proactive in our department regarding OSHA compliance as we would expect from our community businesses.

**PIO:** After a crazy March with warehouse fires and press releases, we are now trending back down to normal levels. We have however, moved to 13,800+ followers and are encroaching on 14k followers. We are still among the top pages on Facebook in the state. We need to increase our Twitter presence, but it is hard to understand what each platform desires so for now, we stay the path. Fox 59 and WTHR Interviews regarding UAV Program.

#### 2022 Charting (below):





## Brownsburg Fire Territory Senior Staff Monthly Report APRIL 2022 Activity

#### Division Chief of Training & Safety, Jerry Harder

<u>Meetings:</u> HCRTF (Hendricks County Rescue Task Force) - Met to update the technical rescue SOG's. Final copy to be out next month. Meeting with Vector Solutions rep to discuss our account and to make changes

Attended a meeting with the Board of Zoning Appeals regarding the training grounds

#### Monthly Trainings

- **Company Level trainings** FDIC was in town last month. Our crews took advantage of the opportunity to take classes from world leaders in the fire service. This was also a time to check out all the new technology within the fire service. Our training grounds were utilized by FDIC Hot instructors to teach a class called Residential Sea