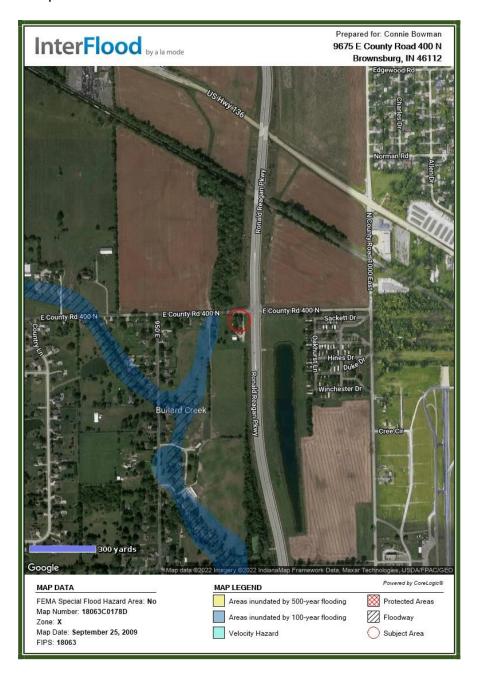

is served by five Interstate Highways, six U.S. Highways and four State Highways. This comprehensive roadway system provides efficient travel routes along the various growth areas throughout Indianapolis, as well as other destinations throughout the Midwest and the nation.



# **AERIAL MAP**



 ${}^{\text{Page}}14$ 





LOCATION MAP

## FLOOD ZONE INFORMATION

The appraiser has researched data published by the Federal Emergency Management Agency (FEMA). FEMA periodically publishes Flood Maps used for the National Flood Insurance and a copy of the Flood Map for the subject property is noted below. The subject property is noted by FEMA to be classified as Zone X with a Map Number of 18063C0178D dated September 25, 2009. FEMA describes this Zone as being outside the 500-year floodplain.



Page 17

# **CENSUS TRACT- 2101.09**

## **REAL ESTATE TAXES**

The subject property contains one parcel with taxes due for 2021 and payable in 2022 of \$2,191.36.

## **ZONING ANALYSIS**

The subject site lies within the Town of Brownsburg Zoning jurisdiction and is zoned Agricultural. The Town of Brownsburg Planning and Building confirms the long-range comprehensive plan for the subject site is multi-family use or a commercial use. The present use as residential is a permitted use in the current zoning classification.







# **Zoning Districts**

#### 1.02 Zoning Districts

A. <u>Establishment of Standard Zoning Districts</u>: Each of the standard zoning districts in the Unified Development Ordinance stand alone and is not a part of a hierarchy or pyramidal system of zoning. For exam