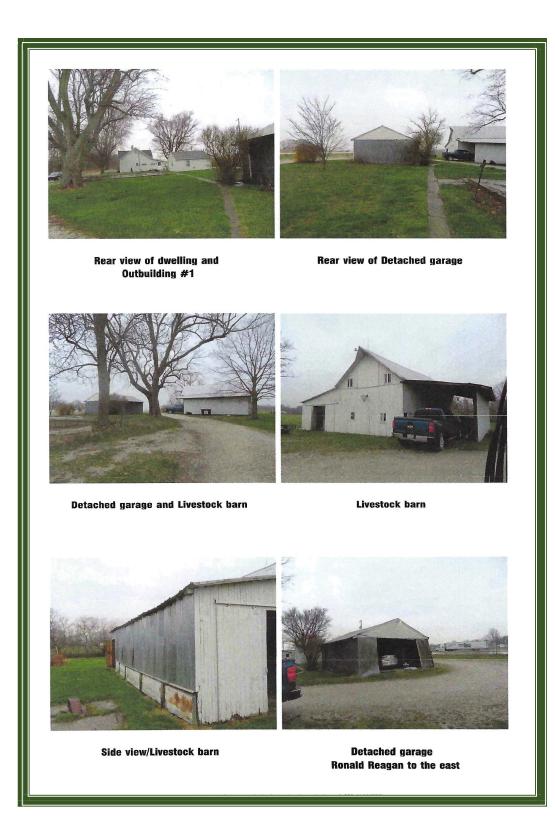

D. Asset Surplus Disposition

Chief Alcorn requested approval for bid/disposal/transfer of assets as outlined in the report provided to the Executive Board. All items listed – with the exception of twenty-eight (28) mattresses - would be placed on Municibid in an attempt to recoup some monies. Of the 28 mattresses, two would be used at Station #133, 14 would be destroyed on the fire grounds during training, and 12 would be donated to the Danville Fire Department (by law, mattresses could not be resold). Mr. Tschaenn made a motion to approve the bid/disposal/transfer list as provided. Mr. Patterson seconded the motion. Mr. Mantlo asked if the "Dollar Amounts" listed were the actual cost. Chief Alcorn clarified that the "Dollar Amounts" would be the starting bids. There were no further questions or comments and the motion passed unanimously by a vote of 3-0; votes were individually cast aloud.