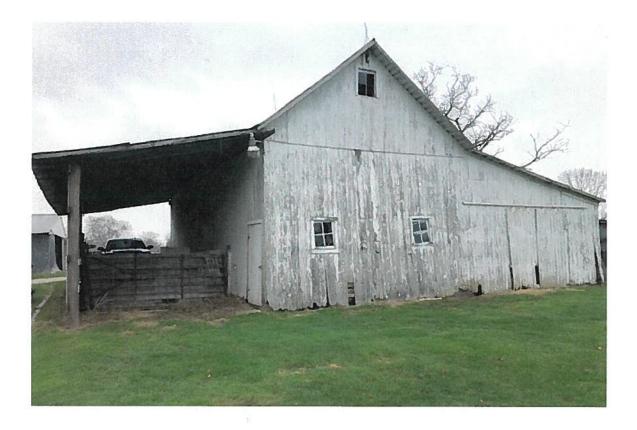

D. Asset Surplus Disposition

Chief Alcorn requested approval for bid/disposal/transfer of assets as outlined in the report provided to the Executive Board. All items listed – with the exception of twenty-eight (28) mattresses - would be placed on Municibid in an attempt to recoup some monies. Of the 28 mattresses, two would be used at Station #133, 14 would be destroyed on the fire grounds during training, and 12 would be donated to the Danville Fire Department (by law, mattresses could not be resold). Mr. Tschaenn made a motion to approve the bid/disposal/transfer list as provided. Mr. Patterson seconded the motion. Mr. Mantlo asked if the "Dollar Amounts" listed were the actual cost. Chief Alcorn clarified that the "Dollar Amounts" would be the starting bids. There were no further questions or comments and the motion passed unanimously by a vote of 3-0; votes were individually cast aloud.