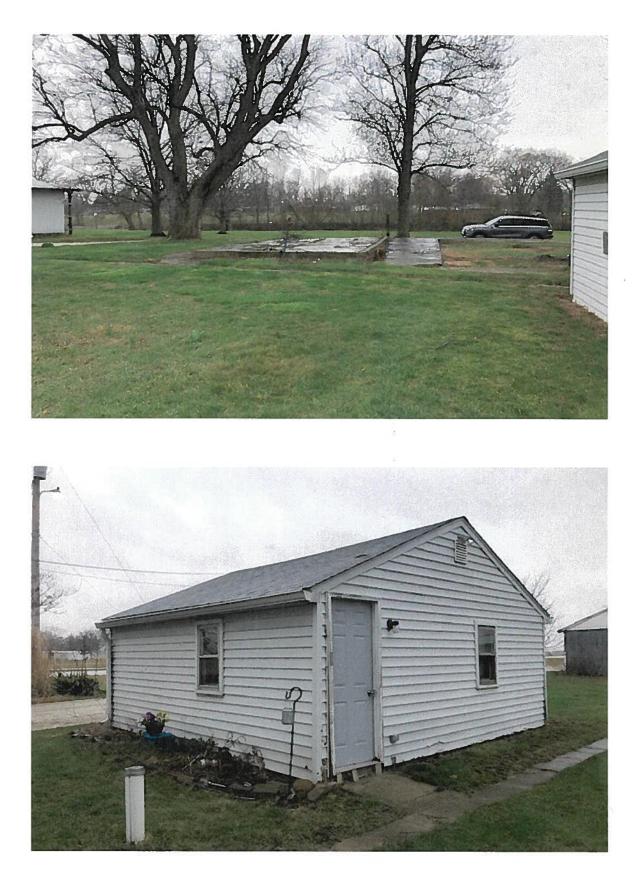

D. Asset Surplus Disposition

Chief Alcorn requested approval for bid/disposal/transfer of assets as outlined in the report provided to the Executive Board. All items listed – with the exception of twenty-eight (28) mattresses - would be placed on Municibid in an attempt to recoup some monies. Of the 28 mattresses, two would be used at Station #133, 14 would be destroyed on the fire grounds during training, and 12 would be donated to the Danville Fire Department (by law, mattresses could not be resold). Mr. Tschaenn made a motion to approve the bid/disposal/transfer list as provided. Mr. Patterson seconded the motion. Mr. Mantlo asked if the "Dollar Amounts" listed were the actual cost. Chief Alcorn clarified that the "Dollar Amounts" would be the starting bids. There were no further questions or comments and the motion passed unanimously by a vote of 3-0; votes were individually cast aloud.