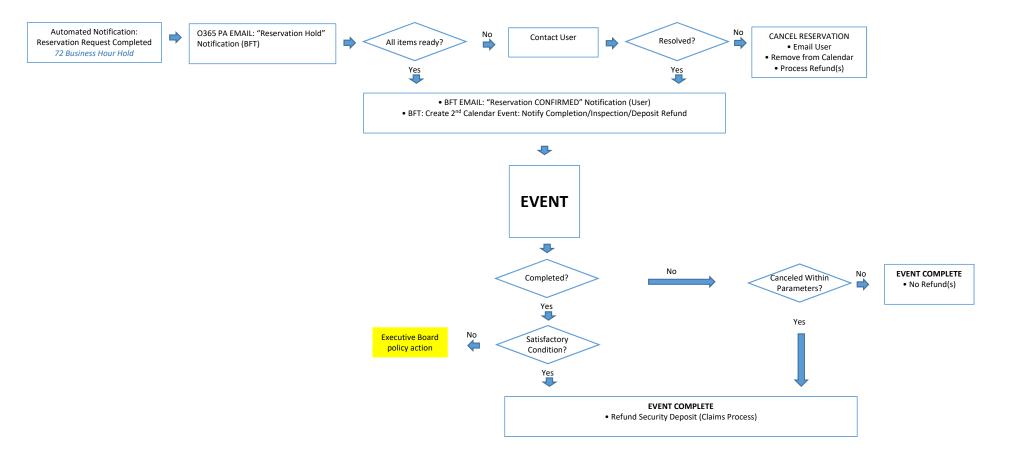

| Must be scheduled with full day Classroom<br>Full day flat rate \$100.00                                                                                                                                                                            |

| Initiate Annual Calendar | ⇒ | Enter BFT Planned Usage | ⇒ | Publish Calendar to Website |
|--------------------------|---|-------------------------|---|-----------------------------|
|                          |   |                         |   |                             |

## Project Workflow: Part Two – User Reservation Request



## Project Workflow: Part Three – BFT Reservation Request/Event Management



## Notes / Discussion / Next Steps

#### **Executive Board**

- Review/Edit/Approve Process
- Review Rules & Regulations Agreement
- Determine COI parameters
- Establish fees

#### **Attorney**

- Review agreements and policies
- Resolution: Fees

<u>Provider Unit</u>Fees Ordinance Revision

#### **BFT Personnel**

- Development
- Testing
- Implementation
- Advertising

## BROWNSBURG FIRE TERRITORY RULES AND REGULATIONS AGREEMENT

The Brownsburg Fire Territory (BFT) strives to provide clean and well-functioning meeting spaces for its users. All facilities are under the management of the Fire Chief or his designee. The Rules and Regulations are subject to amendment from time to time, as required.

This Reservation Agreement (the "Agreement") is made by and between the Brownsburg Fire Terr