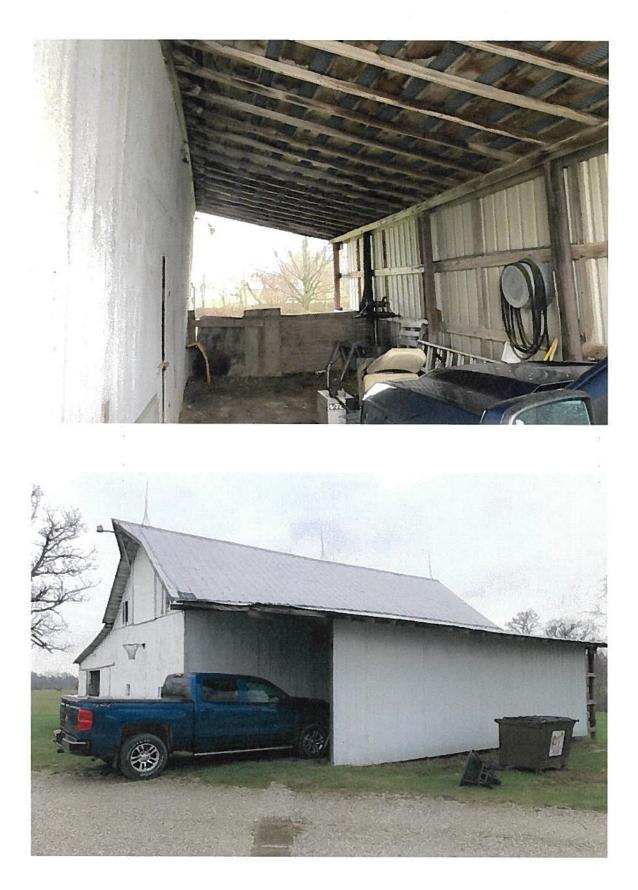

D. Asset Surplus Disposition

Chief Alcorn requested approval for bid/disposal/transfer of assets as outlined in the report provided to the Executive Board. All items listed – with the exception of twenty-eight (28) mattresses - would be placed on Municibid in an attempt to recoup some monies. Of the 28 mattresses, two would be used at Station #133, 14 would be destroyed on the fire grounds during training, and 12 would be donated to the Danville Fire Department (by law, mattresses could not be resold). Mr. Tschaenn made a motion to approve the bid/disposal/transfer list as provided. Mr. Patterson seconded the motion. Mr. Mantlo asked if the "Dollar Amounts" listed were the actual cost. Chief Alcorn clarified that the "Dollar Amounts" would be the starting bids. There were no further questions or comments and the motion passed unanimously by a vote of 3-0; votes were individually cast aloud.