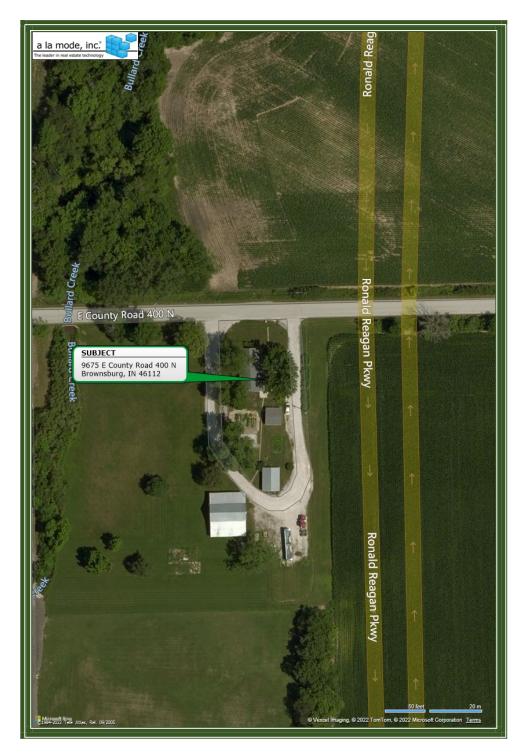

## Old Business

A. Facility Lease Rental Agreement: Lincoln Township, Station #131 Office (pg. 41)

#### Old Business

A. Facility Lease Rental Agreement: Lincoln Township, Station #131 Office.

The lease draft approved by the Executive Board at its Tuesday, January 25, 2022 regular meeting. Mr. Patterson notified the Board that Lincoln Township Board met and approved the lease; Mr. Tschaenn notified the Board that the matter was added as an agenda item for the next scheduled Town Council meeting (Thursday, April 28, 2022 at 7:00 p.m.); Mr. Mantle patified the Board that the most recent draft he reuised did not state a term; consideration

Mr. Mantlo notified the Board that the most recent draft he reviewed did not state a term; consideration by the Brown Township Board is pending.